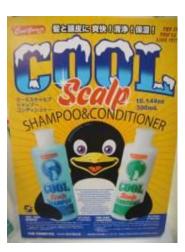

#### Cool Bizz

Cool down skin & scalp by all means during hot

summer Japan

Mandom Gatsby Wear Deodorant Spray Ice Type Deodorant for shirt Intense cooling jet spray (cool down by 40C).

KAO CORP Extra Cool BUB Shower
Choose your « cooling degree »!

Formulated with powder & to be rinsed off
Benefit = Get long-keep cool feeling