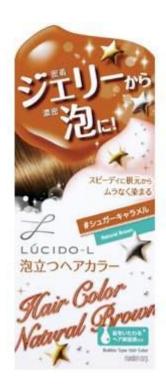

#### Jelly to foam

# Convenient usage Japan

Mandom Lucido- L Awadatsu
Hair Color – Foamy Hair Color:
"Sticky" jelly will sticks perfectly on
roots An irresistible attraction
Benefit = get maximum closer to the
roots

Source Mandom 13