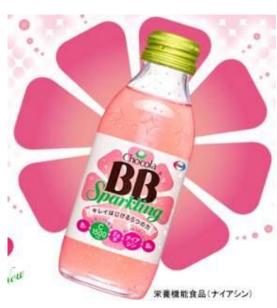

### Biggest ingredient boom Korea

It's Skin: Prestige Cream Escargot & Prestige Lotion Cause d'Escargot - Tony Moly Intense Repair Live Snail Cream set - Missha Super Aqua cell renew Snail Cream & Missha Super Aqua Cell renew Snail Sleeping Mask - The face Shop Seal Rejuvenating Escargot Skincare set - Tears Moist Snail Recovering Cream - The etude House Total Age repair Wrinkle reduce BB Cream ...

**Benefit** = Antioxidant and regenerating properties as rich in allantoin.