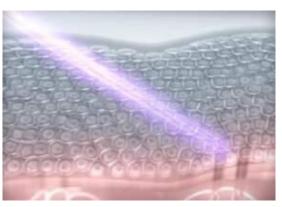

# A matter of light reflection Japan/China/Korea

#### From inside, deeper, passing through or reflected ...

Control light reflection from the dermis ( blue light) by regulating melanin, blood circulation, stratum corneum + light reflection from the epidermis (pink light) ) by regulating skin surface...

**Benefit** = Use RGB rays power to enhance skin brightness