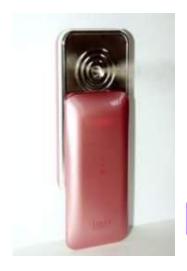

# Find time to be beautiful Japan

Panasonic EH-SA42 keeps your surroundings moist throughout the day without the need for any water thanks to steam generator that is inbuilt!

Skin is moist and shimmering all day and you can use it over the makeup while at work (at your desk) or watching TV

**Benefit** = Moisture anywhere, any type

Mini Facial Steamer with mobile phone style Convenient, anytime and anywhere, easy use: Slide the cover, and enjoy spraying softly within 30 seconds. Moisturize skin with ionic operating system & essence formula

**Benefit** = Essence moisture anywhere, any type