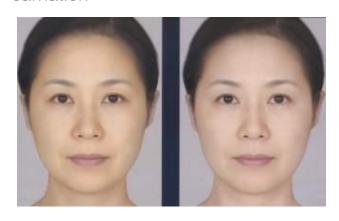

# A matter of light reflection Japan/China/Korea

#### From inside, deeper, passing through or reflected ...

Control light reflection from the dermis ( blue light) by regulating melanin, blood circulation, stratum corneum + light reflection from the epidermis (pink light) ) by regulating skin surface...

**Benefit** = Use RGB rays power to enhance skin brightness