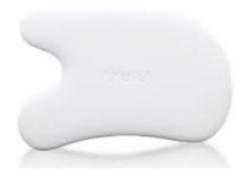

# Face and Body massage China/Japan

Ayura Bicassa special plate designed for the "Bicassa" massage derived from Chinese traditional Guassa Massage for easing the stiffness of skin.

**Benefit** = A traditional approach mixed with a refined ceramic