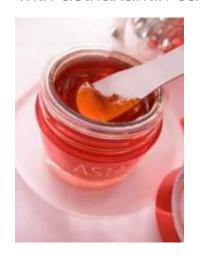

### Jelly

# **Greedy, moisturizing jelly jam Japan**

Fuji Film Jelly Aquarysta: a jellylike textured product for application
after cleansing.
An irresistible attraction
Benefit = Watery completely
transparent magic texture enriched
with asthaxantin carotenoid