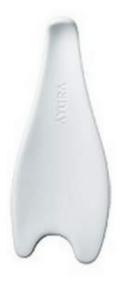

# Face and Body massage China/Japan

Ayura Bicassa special plate designed for the "Bicassa" massage derived from Chinese traditional Guassa Massage for easing the stiffness of skin.

**Benefit** = A traditional approach mixed with a refined ceramic