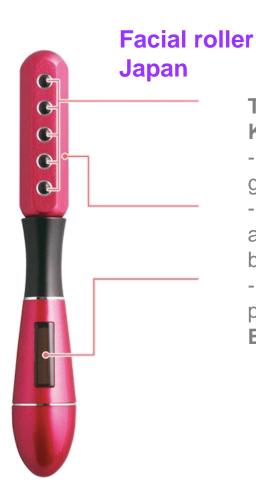

#### TAKESHOBO KOKORO BIGAO ESTHE

- -15 balls of highly concentrated germanium
- -Micro-current (weak current) appliances stimulate the skin beauty
- -Battery-free thanks to solar panels.

**Benefit** = Global care

Source Takeshobo