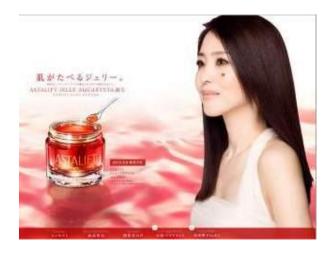

### Jelly

# **Greedy, moisturizing jelly jam Japan**

Fuji Film Jelly Aquarysta: a jellylike textured product for application
after cleansing.
An irresistible attraction
Benefit = Watery completely
transparent magic texture enriched
with asthaxantin carotenoid