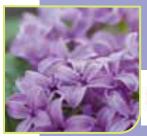

## SEBULESSTM

## SEBULESS™ - *Syringa vulgaris* stem cell extract

- balance of seborrhea
- reduction in skin blemishes and redness
- reduction of inflammatory hyperpigmentation
- reduction in proliferation of P. acnes and Malassezia furfur