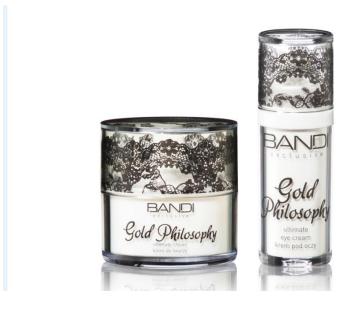

esstiegel PRESTIGE 50ml bietet maximale Produktvorteile, die sich potenzieren.

- Maximale Produktsicherheit Barriereschichten auf Ihr Produkt angepasst
- Maximale Vielfalt an Dekorations- und Veredelungsoptionen – f
  ür h
  öchste Aufmerksamkeit am POS
- Maximaler Anwendungsbereich geeignet für unterschiedlichste Viskositäten und Formulierungen
- Maximale Ausbringungsrate bis zu 98%
- Maximale Funktionalität auch bei 360° Anwendung www.louvrette.de | www.gaplast.de | www.megaplast.de Telefon: +49 2359 90 97 22



Additional Information: COSSMA , issue 8/ 2012, page 36 http://www.cossma.com http://www.cossma.com/subscription http://www.cossma.com/tv

### Airless: Ever more elegantly packaged Airless: Immer eleganter verpackt

Examples for Airless Packaging



### Bandi Airless Packaging