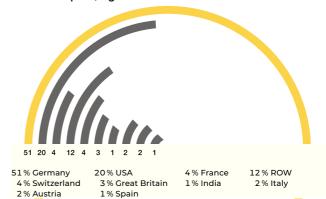

#### Circulation Breakdown:

#### a.) by industry sector:

### Manufacturers of cosmetics and

#### personal care products

(Hair care, skin care, soaps/syndets, bath and shower products, women's fragrances, deodorants, colour cosmetics, men's cosmetics, dental and oral care, apparative cosmetics, other toiletries)

# Service providers, contract manufacturers and distributors

(Contract manufactures, contract fillers and developers, laboratory services, business consultants, distributors of cosmetic products, other service providers)

#### Suppliers of the cosmetics industry

(Suppliers of ingredients for cosmetic products, packaging suppliers, producers of process equipment and production technology, other suppliers)